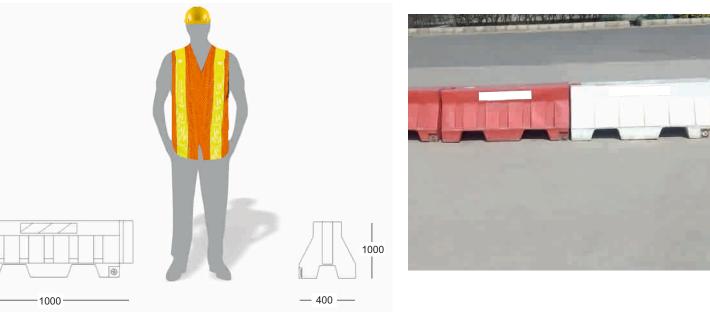

## **Dimensions:**

| Length | Width | Height | Water Ballast |
|--------|-------|--------|---------------|
| (mm)   | (mm)  | (mm)   | (Lts)         |
| 1000   | 400   | 400    | 30            |

Stacking saves space & freight charges

\*SINCE THE MATERIAL IS PLASTIC, SHRINKAGE / EXPANSION OF ATLEAST 3% IS TO BE CONSIDERED IN DIMENSION

----FRONTIER POLYMERS PVT. LTD. ---

Frontier House, 19 - Forest Lane, Kh No. 13/2, Opp Metro Pillar no. 104, Near Ghitorni Petrol Pump, Mehrauli - Gurgaon Road, New Delhi - 110030 Mobile + 91- 98 9999 8545 E-mail: info@trafficsafetyindia.com, URL: www.trafficsafetyindia.com,