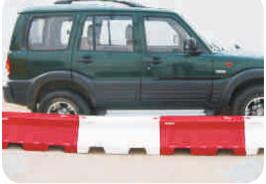

## **MINI ROAD SAFETY BARRIER**

Road safety barriers 360° adjustable feet, lightweight, Inter locking design for super easy setup and movement makes Fence Barriers ideal for use in construction areas. High visible reflective tapes enhance nocturnal visibility. Fence Barriers can be installed in wall configuration thanks to its interlocking facility. Solid structure adds support for additional weight, sturdiness impact resistance and ease of setting up and dismantling.