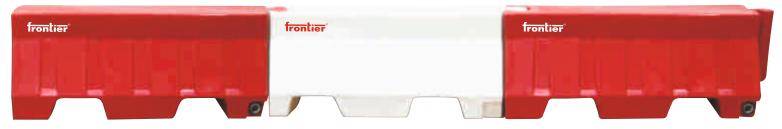

## **MINI ROAD SAFETY BARRIER**

Road safety barriers 360° adjustable feet, lightweight, Inter locking design for super easy setup and movement makes Fence Barriers ideal for use in construction areas. High visible reflective tapes enhance nocturnal visibility. Fence Barriers can be installed in wall configuration thanks to its interlocking facility. Solid structure adds support for additional weight, sturdiness impact resistance and ease of setting up and dismantling.

## **Key Features:**

- O High Impact Resistant, Non-Fading, UV stabilized PE barriers
- o Quick and easy positioning of the barricade
- O It's lightweight allows two workers to quickly erect a wall in no time
- O No sharp edges or corners, smooth exterior finish deters graffiti