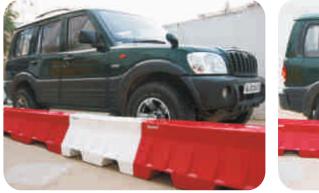

## **MINI ROAD SAFETY BARRIER**

Road safety barriers 360° adjustable feet, lightweight, Inter locking design for super easy setup and movement makes Fence Barriers ideal for use in construction areas. High visible reflective tapes enhance nocturnal visibility. Fence Barriers can be installed in wall configuration thanks to its interlocking facility. Solid structure adds support for additional weight, sturdiness impact resistance and ease of setting up and dismantling.