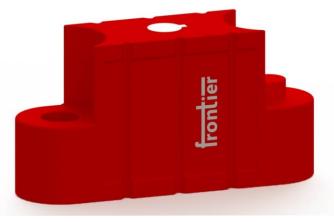

## frontier

## **ROAD SAFETY KART BARRIERS**

Frontier Go Kart barriers are available in the size of 1200 mm length x 350 mm width x 600 mm height configurations. These go kart track barriers are perfect for setting up track perimeters at racing events. 25 Lts water ballast adds stability and minimizes driver impact during crashes. These go kart track barriers can take impact of karts hitting at 70-80 km per hr and can quickly be replaced during a race too.