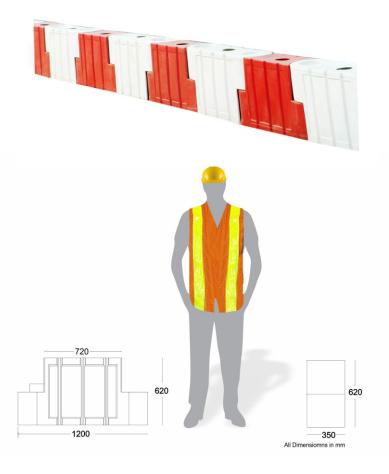

## **ROAD SAFETY KART BARRIERS**

Frontier Go Kart barriers are available in the size of 1200 mm length x 350 mm width x 600 mm height configurations. These go kart track barriers are perfect for setting up track perimeters at racing events. 25 Lts water ballast adds stability and minimizes driver impact during crashes. These go kart track barriers can take impact of karts hitting at 70-80 km per hr and can quickly be replaced during a race too.

Dimensions:

| _ength | Width | 0   | Water Ballast |
|--------|-------|-----|---------------|
| (mm)   | (mm)  |     | (Lts)         |
| 1200   | 350   | 620 | 25            |