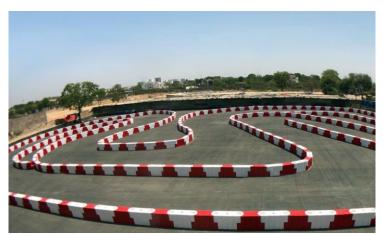

## **ROAD SAFETY KART BARRIERS**

Frontier Go Kart barriers are available in the size of 1200 mm length x 350 mm width x 600 mm height configurations. These go kart track barriers are perfect for setting up track perimeters at racing events. 25 Lts water ballast adds stability and minimizes driver impact during crashes. These go kart track barriers can take impact of karts hitting at 70-80 km per hr and can quickly be replaced during a race too.

Frontier go krat barriers are available in UV stabilized, non-fading colour options. Our Kart Barriers form a 100% wall effect and are easy to install and replace quickly thereby allowing you the flexibility to configure kart designs rapidly.

## NO SHARP EDGES OF CORENERS, SUITABLE For Dirt Biking Tracks.go Karting Tracks, Racing & Other Events

HIGH IMPACT RESISTANT, NON- FADING, UV STABILIZED PE BARRIERS

Frontier House, 19 - Forest Lane, Kh No. 13/2, Opp Metro Pillar no. 104, Near Ghitorni Petrol Pump, Mehrauli - Gurgaon Road, New Delhi - 110030 Mobile + 91- 98 9999 8545 E-mail: info@trafficsafetyindia.com, URL: www.trafficsafetyindia.com,