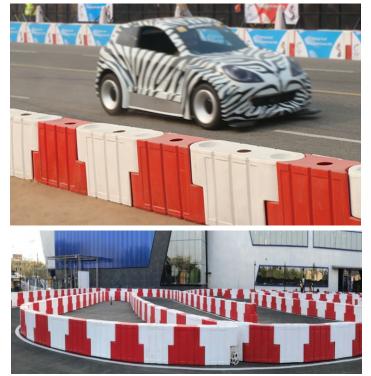

## **ROAD SAFETY KART BARRIERS**

Frontier Go Kart barriers are available in the size of 1200 mm length x 350 mm width x 600 mm height configurations. These go kart track barriers are perfect for setting up track perimeters at racing events. 25 Lts water ballast adds stability and minimizes driver impact during crashes. These go kart track barriers can take impact of karts hitting at 70-80 km per hr and can quickly be replaced during a race too.

Frontier go krat barriers are available in UV stabilized, non-fading colour options. Our Kart Barriers form a 100% wall effect and are easy to install and replace quickly thereby allowing you the flexibility to configure kart designs rapidly.

## NO SHARP EDGES OF CORENERS, SUITABLE For Dirt Biking Tracks.go Karting Tracks, Racing & Other Events

HIGH IMPACT RESISTANT, NON- FADING, UV STABILIZED PE BARRIERS

Frontier House, 19 - Forest Lane, Kh No. 13/2, Opp Metro Pillar no. 104, Near Ghitorni Petrol Pump, Mehrauli - Gurgaon Road, New Delhi - 110030 Mobile + 91- 98 9999 8545 E-mail: info@trafficsafetyindia.com, URL: www.trafficsafetyindia.com,