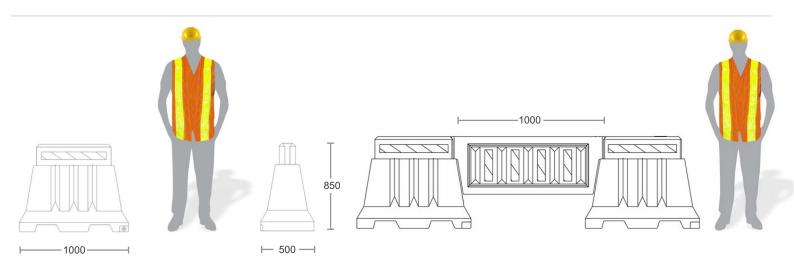

## FRB-2SW + FRB-3

Frontier FRB-2 barriers are 1 meter long road barrier with interlinking plank barrier. This barrier system was first designed and manufactured by us at Frontier. This barrier system with their modular design allows choosing the desired length. An economical way to ensure safety on road. These stackable road barriers are highly visible in work areas due to their coloured interlocking sections in Red & White. One worker can handle this crash barrier system and set up in no time. Provision to fill with water to make it heavier.

Light weight, requires only one person to install

Interlocking

75% space & freight saving in stacking position

- O Most economical water filled barrier system in the market
- o Modular design allows choosing the desired length
- o Provides greater degree of safety than drums & cones
- O Tongue & groove interlocking system holds the barrier in place
- O Plank barriers reduce the cost by nearly 40%
- O Light weight, only one person required for assembly
- Highly visible in work areas with coloured interlocking sections in red & white
- O Stackability allows to transport Approx . 420 mtr. length in a 40' container

\*SINCE THE MATERIAL IS PLASTIC, SHRINKAGE / EXPANSION OF ATLEAST 3% IS TO BE CONSIDERED IN DIMENSION