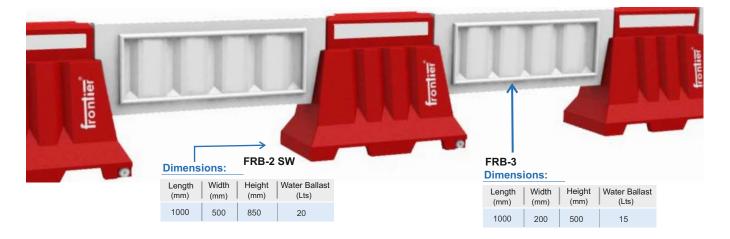

## FRB-2SW + FRB-3

Frontier FRB-2 barriers are 1 meter long road barrier with interlinking plank barrier. This barrier system was first designed and manufactured by us at Frontier. This barrier system with their modular design allows choosing the desired length. An economical way to ensure safety on road. These stackable road barriers are highly visible in work areas due to their coloured interlocking sections in Red & White. One worker can handle this crash barrier system and set up in no time. Provision to fill with water to make it heavier.

Light weight, requires only one person to install

Interlocking

75% space & freight saving in stacking position

- O Most economical water filled barrier system in the market
- o Modular design allows choosing the desired length
- o Provides greater degree of safety than drums & cones
- O Tongue & groove interlocking system holds the barrier in place
- O Plank barriers reduce the cost by nearly 40%
- O Light weight, only one person required for assembly
- Highly visible in work areas with coloured interlocking sections in red & white
- O Stackability allows to transport Approx . 420 mtr. length in a 40' container

\*SINCE THE MATERIAL IS PLASTIC, SHRINKAGE / EXPANSION OF ATLEAST 3% IS TO BE CONSIDERED IN DIMENSION