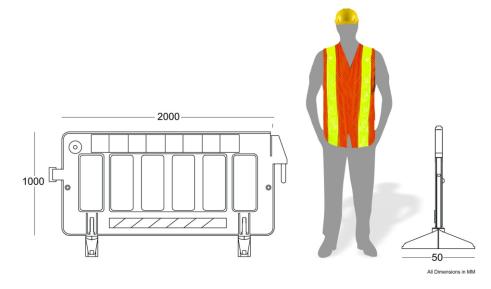

#### Dimensions:

| Length (mm) | Width (mm) | Height (mm) |
|-------------|------------|-------------|
| 2000        | 50         | 1000        |