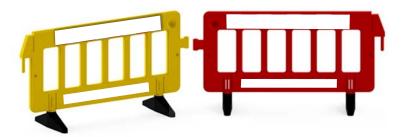

## FENCE BARRIER – 20K

Road safety barriers 360° adjustable feet, lightweight, Inter locking design for super easy setup and movement makes Fence Barriers ideal for use in construction areas. High visible reflective tapes enhance nocturnal visibility. Fence Barriers can be installed in wall configuration thanks to its interlocking facility. Solid structure adds support for additional weight, sturdiness impact resistance and ease of setting up and dismantling.

### **Key Features:**

- o High Impact Resistant, Non-Fading, UV stabilized PE barriers
- O 2 Mt. length works out most economical
- O Extremely easy to setup and remove
- O Available in RED, WHITE, GREEN, BLUE, YELLOW
- O UV stabilised and non-fading colours
- O 100% interlocking wall effect
- O Feet can be adjusted 360