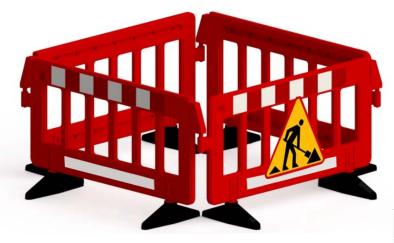

## FENCE BARRIER – 20K

Road safety barriers 360° adjustable feet, lightweight, Inter locking design for super easy setup and movement makes Fence Barriers ideal for use in construction areas. High visible reflective tapes enhance nocturnal visibility. Fence Barriers can be installed in wall configuration thanks to its interlocking facility. Solid structure adds support for additional weight, sturdiness impact resistance and ease of setting up and dismantling.

### **Key Features:**

- o High Impact Resistant, Non-Fading, UV stabilized PE barriers
- O 2 Mt. length works out most economical
- O Extremely easy to setup and remove
- O Available in RED, WHITE, GREEN, BLUE, YELLOW
- O UV stabilised and non-fading colours
- O 100% interlocking wall effect
- O Feet can be adjusted 360





# EFFECTIVE BARRIERS AROUND WORK ZONES

#### Dimensions:

| Length (mm) | Width (mm) | Height (mm) |
|-------------|------------|-------------|
| 2000        | 50         | 1000        |



### **EASY OF STORAGE**



\*SINCE THE MATERIAL IS PLASTIC, SHRINKAGE / EXPANSION OF ATLEAST 3% IS TO BE CONSIDERED IN DIMENSION