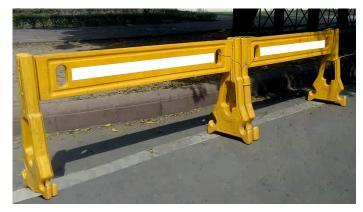

## FENCE BARRIER – 15K

Frontier Fence 15K model was designed to be an extremely economical model to be used for pedestrian and vehicle segregation at malls, hospitals etc and also for short time maintenance works. These inter connect modules are easy to assemble and can be set up up by one person only.

## **Key Features:**

- O UV stabilised and non-fading Yellow colour
- O Extremely easy to setup and remove
- O Grooves at lower part to support more weight
- O Solid engineering structure
- O Easy to load and transfer