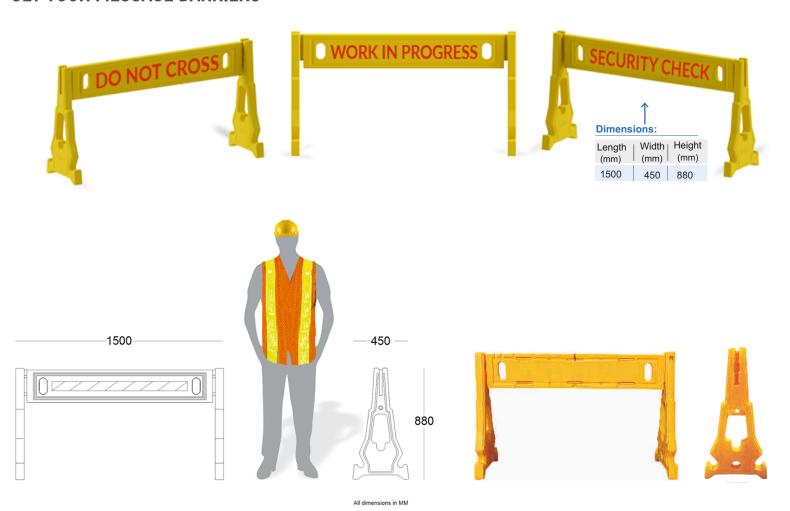

## **GET YOUR MESSAGE BARRIERS**

\*SINCE THE MATERIAL IS PLASTIC, SHRINKAGE / EXPANSION OF ATLEAST 3% IS TO BE CONSIDERED IN DIMENSION