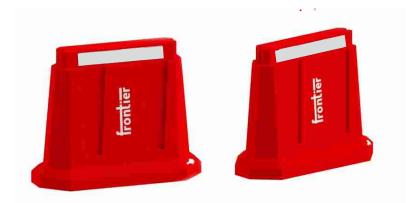

## **frontier** ECO BARRIER WITH PLANK

Frontier Eco Barriers are specially designed for massive stacking and freight savings. Options to fill sand bags or water to increase the ballast are provided in the design of this stackable road safety barrier. These sand filled barriers can be installed quickly by just one person. Use them on roads, malls, hospitals, schools etc. Reflective chevron markings on top make these barriers visible on road even at night. These sand filled barriers are great as visual warning barriers.

## Key Features:

- o Economical barrier system in the market
- O Provides greater degree of safety than drums & cones
- O Light weight, only one person required for assembly
- O Highly visible in work areas
- O Easily stackable, saves space & freight
- O Single module system