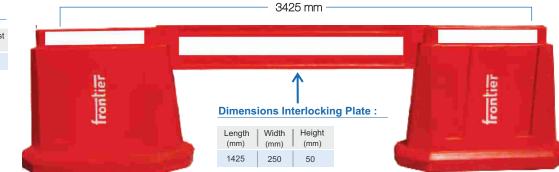

## Dimensions:

| Length | Width | Height | Water Ballast |
|--------|-------|--------|---------------|
| (mm)   | (mm)  | (mm)   | (Lts)         |
| 1000   | 425   | 800    | 5             |

\*SINCE THE MATERIAL IS PLASTIC, SHRINKAGE / EXPANSION OF ATLEAST 3% IS TO BE CONSIDERED IN DIMENSION