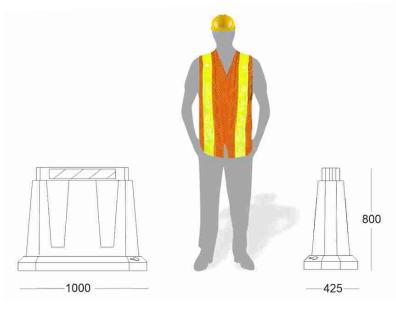

## Dimensions:

| Length | Width | Height | Water Ballast |
|--------|-------|--------|---------------|
| (mm)   | (mm)  | (mm)   | (Lts)         |
| 1000   | 425   | 800    | 5             |

\*SINCE THE MATERIAL IS PLASTIC, SHRINKAGE / EXPANSION OF ATLEAST 3% IS TO BE CONSIDERED IN DIMENSION