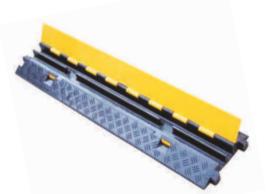

marts etc to temporary work carried out by electrician teams, plumbing teams at institutional areas.

### FCP - 90 5 CHANNEL



#### Key Features:

- Perfect solution for short- term events like fairs, trade shows and conventions, concerts etc.
- O Protect pedestrians from dangerous trip and fall hazards
- O Protect expensive cables, cords & hoses from vehicle damage
- Easy Placement & removal of cable / hose lines with open top style
- O Interlocking five slot systems, to build the length you need
- $\odot\,$  Accommodate various cables / hose line diameters up to 25 mm
- O Heavy Duty Dog- Bone connector interlocks modular sections
- O Easy to interlock Highly visible colour Non Conductive construction
- O Modular sections for desired length

#### Dimensions:





## FCP – 100 2 Channel





### SAFETY SIGNS COMPOSED ON TOP SURFACE



 Frontier House, 19 - Forest Lane, Kh No. 13/2, Opp Metro Pillar no. 104,
Near Ghitorni Petrol Pump, Mehrauli - Gurgaon Road, New Delhi - 110030 Mobile + 91-9899186747
E-mail: info@trafficsafetyindia.com, URL: www.trafficsafetyindia.com,

\*SINCE THE MATERIAL IS PLASTIC, SHRINKAGE / EXPANSION OF ATLEAST 3% IS TO BE CONSIDERED IN DIMENSION