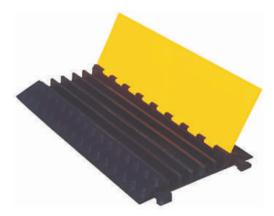

# **frontier** CABLE PROTECTOR

Frontier heavy duty cable protectors have multiple channels for the protection of wires or pipes which need to be laid in busy or working areas. Hinged Yellow lid allows for top loading of cables with convenience. Made of commercial grade rubber it is suitable for use outdoors and indoors in most weather conditions. The Black body colour with a Yellow lid is highly visible. These units will protect your cables and pipes from light vehicles of weight of up to 10 tons per axle.

Frontier cable trays are available in 5 channels and 2 channels configuration. Our cable protectors have proved their worth in several industries from media vans covering live events at stadiums, exhibition marts etc to temporary work carried out by electrician teams, plumbing teams at institutional areas.

### FCP - 90 5 CHANNEL