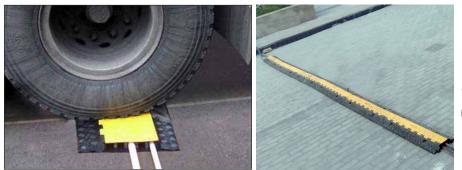

# **frontier** CABLE PROTECTOR

Frontier heavy duty cable protectors have multiple channels for the protection of wires or pipes which need to be laid in busy or working areas. Hinged Yellow lid allows for top loading of cables with convenience. Made of commercial grade rubber it is suitable for use outdoors and indoors in most weather conditions. The Black body colour with a Yellow lid is highly visible. These units will protect your cables and pipes from light vehicles of weight of up to 10 tons per axle.

Frontier cable trays are available in 5 channels and 2 channels configuration. Our cable protectors have proved their worth in several industries from media vans covering live events at stadiums, exhibition marts etc to temporary work carried out by electrician teams, plumbing teams at institutional areas.