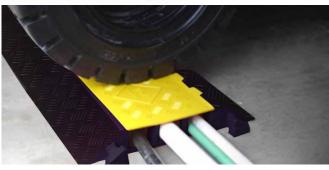

# **frontier** CABLE PROTECTOR

Frontier heavy duty cable protectors have multiple channels for the protection of wires or pipes which need to be laid in busy or working areas. Hinged Yellow lid allows for top loading of cables with convenience. Made of commercial grade rubber it is suitable for use outdoors and indoors in most weather conditions. The Black body colour with a Yellow lid is highly visible. These units will protect your cables and pipes from light vehicles of weight of up to 10 tons per axle.

Frontier cable trays are available in 5 channels and 2 channels configuration. Our cable protectors have proved their worth in several industries from media vans covering live events at stadiums, exhibition marts etc to temporary work carried out by electrician teams, plumbing teams at institutional areas.