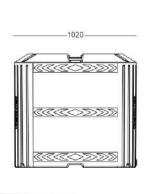

**Dimensions:** 

 Length (mm)
 Width Front (mm)
 Width Back (mm)
 Height (mm)
 Water Ballast (Lts)

 1150
 700
 1020
 970
 400

\*SINCE THE MATERIAL IS PLASTIC, SHRINKAGE / EXPANSION OF ATLEAST 3% IS TO BE CONSIDERED IN DIMENSION