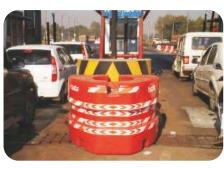

## FBN-2

**Night View** 

**Day View** 

1330

#### **Dimensions:**

| Length (mm) | Width Front (mm) | Width Back<br>(mm) | Height (mm) | Water Ballast<br>(Lts) |
|-------------|------------------|--------------------|-------------|------------------------|
| 1180        | 460              | 1330               | 970         | 600                    |