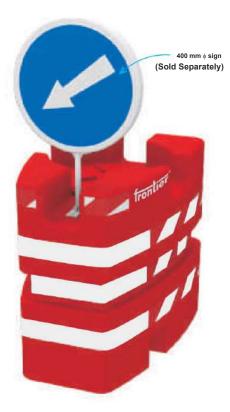

### **BULLNOSE BARRIER**

Frontier Toll plaza barrier has proven to itself to be extremely useful with good reflectivity and impact. Bullnose Barriers have saved numerous lives so far. Adequately filled with water ballast these Crash Barriers have time and again proven their worth in the industry. Place them at front of the concrete nose at toll plaza or simply use them at intersections of the fork. These UV stabilized, Non fading, High Reflective barriers are a must on Highways.

#### **Key Features:**

- O For median, intersection, divider, tollbooth use
- One of a kind impact absorbing barriers
- Placed at critical intersections on two way streets
- O High water ballast reduces injury to errand drivers
- O High intensity reflective tape gives early warning
- O UV stabilised and non-fading impact resistant polymer
- Award winning design
- Unique three layer construction with foaming in the middle adds to extra strength of the barrier