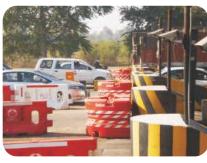

### **BULLNOSE BARRIER**

Frontier Toll plaza barrier has proven to itself to be extremely useful with good reflectivity and impact. Bullnose Barriers have saved numerous lives so far. Adequately filled with water ballast these Crash Barriers have time and again proven their worth in the industry. Place them at front of the concrete nose at toll plaza or simply use them at intersections of the fork. These UV stabilized, Non fading, High Reflective barriers are a must on Highways.

#### **Key Features:**

- O For median, intersection, divider, tollbooth use
- One of a kind impact absorbing barriers
- Placed at critical intersections on two way streets
- O High water ballast reduces injury to errand drivers
- O High intensity reflective tape gives early warning
- O UV stabilised and non-fading impact resistant polymer
- Award winning design
- Unique three layer construction with foaming in the middle adds to extra strength of the barrier