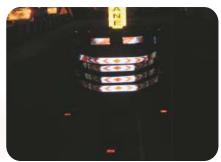

- O For median, intersection, divider, tollbooth use
- One of a kind impact absorbing barriers
- Placed at critical intersections on two way streets
- O High water ballast reduces injury to errand drivers
- O High intensity reflective tape gives early warning
- O UV stabilised and non-fading impact resistant polymer
- Award winning design
- Unique three layer construction with foaming in the middle adds to extra strength of the barrier

#### **Dimensions:**

| Length (mm) | Width Front (mm) | Width Back (mm) | Height (mm) | Water Ballast<br>(Lts) |
|-------------|------------------|-----------------|-------------|------------------------|
| 1000        | 390              | 670             | 900         | 350                    |





All dimensions in MM

900

# frontier

## FBN-2









**Night View** 



**Day View** 

1330



#### **Dimensions:**

| Length (mm) | Width Front (mm) | Width Back<br>(mm) | Height (mm) | Water Ballast<br>(Lts) |
|-------------|------------------|--------------------|-------------|------------------------|
| 1180        | 460              | 1330               | 970         | 600                    |









**Dimensions:** 

 Length (mm)
 Width Front (mm)
 Width Back (mm)
 Height (mm)
 Water Ballast (Lts)

 1150
 700
 1020
 970
 400

\*SINCE THE MATERIAL IS PLASTIC, SHRINKAGE / EXPANSION OF ATLEAST 3% IS TO BE CONSIDERED IN DIMENSION

#### -----FRONTIER POLYMERS PVT. LTD. ------