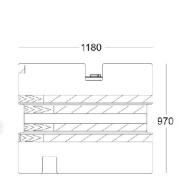

#### **Dimensions:**

| Length (mm) | Width Front (mm) | Width Back<br>(mm) | Height (mm) | Water Ballast<br>(Lts) |
|-------------|------------------|--------------------|-------------|------------------------|
| 1180        | 460              | 1330               | 970         | 600                    |