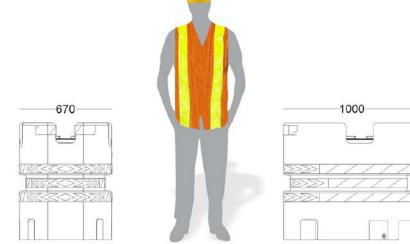

#### **Dimensions:**

| Length (mm) | Width Front (mm) | Width Back (mm) | Height (mm) | Water Ballast<br>(Lts) |
|-------------|------------------|-----------------|-------------|------------------------|
| 1000        | 390              | 670             | 900         | 350                    |