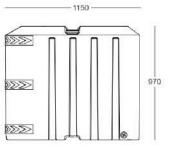

**Dimensions:** 

 Length (mm)
 Width Front (mm)
 Width Back (mm)
 Height (mm)
 Water Ballast (Lts)

 1150
 700
 1020
 970
 400

\*SINCE THE MATERIAL IS PLASTIC, SHRINKAGE / EXPANSION OF ATLEAST 3% IS TO BE CONSIDERED IN DIMENSION