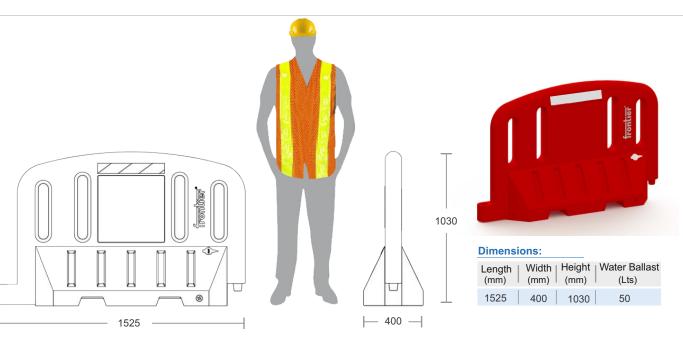

## BARRICADOR 1500

Frontier Barricador 1500 is a unique design for water filled road barrier. Reduce injuries and liability claims with easy to setup traffic barricades. Barricador – 1500 is light weight and allows a single worker to put a barricade system in no time. Smooth exterior finish deters graffiti and reduces risk of pedestrian injury. These are made from UV resistant colours which ensure prolonged life.

- O High Impact Resistant, Non-Fading, UV stabilized PE barriers
- O Highly visible around work zones, clearly channeling pedestrians
- o & vehicles around hazardous areas, reducing exposure to public
- o liability claims & worker injury
- O Quick and easy positioning of the barricade
- O Its light weight allows two workers to quickly erect a wall in no time
- O No sharp edges or corners, smooth exterior finish deters graffiti
- O Use of water inside reduces loss of life & damage to vehicles
- O 90° interlocking 100% wall effect