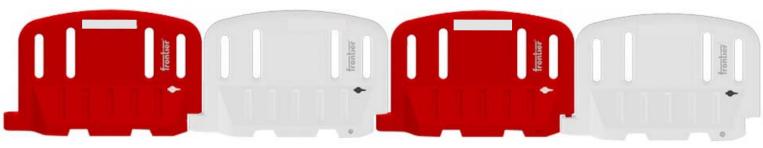

## 100% WALL EFFECT WITH INTERLOCKING

\*SINCE THE MATERIAL IS PLASTIC, SHRINKAGE / EXPANSION OF ATLEAST 3% IS TO BE CONSIDERED IN DIMENSION