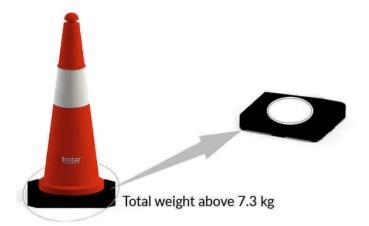

Recycled heavy rubber base for greater stability

| MODEL        | Height | Square Base | Approx         |
|--------------|--------|-------------|----------------|
|              | (mm)   | (mm)        | Weight in (Kg) |
| FTC - MEGA 1 | 1000   | 470         | 7.3            |