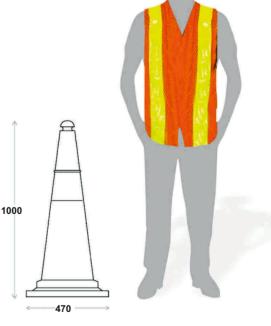

Recycled heavy rubber base for greater stability

| MODEL        | Height | Square Base | Approx         |
|--------------|--------|-------------|----------------|
|              | (mm)   | (mm)        | Weight in (Kg) |
| FTC - MEGA 1 | 1000   | 470         | 7.3            |

All Dimensions in mm

Frontier House, 19 - Forest Lane, Kh No. 13/2, Opp Metro Pillar no. 104, Near Ghitorni Petrol Pump, Mehrauli - Gurgaon Road, New Delhi - 110030 Mobile + 91- 98 9999 8545 E-mail: info@trafficsafetyindia.com, URL: www.trafficsafetyindia.com,