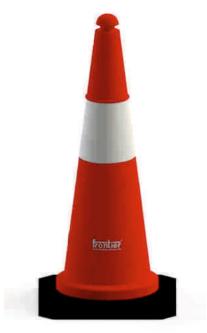

## 1 Meter TALL CONES

Frontier one meter tall cones are used at green field areas where the chance of high winds is maximum. These are heavy Duty cones up to 7 + kgs of weight. Made in two parts, these cones offer higher visibility due to their big stance.

## **Key Features**

- Robust & popular two-part design
- Cone can be embossed with company logo
- High quality, all weather resistant reflective sleeve
- UV stabilised and made from non-fading colours
- Recycled heavy rubber base for proper stability
- Company logo can also be printed on sleeve