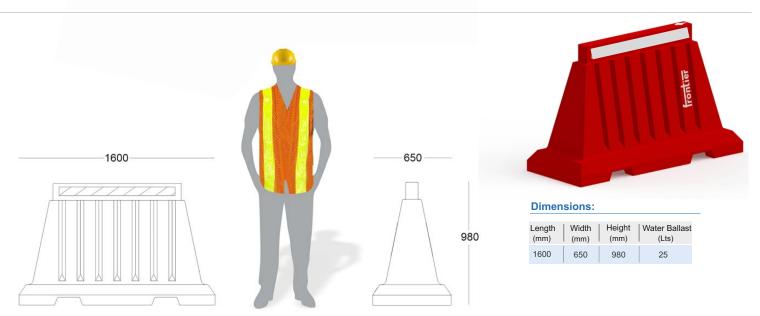

## FRB-1 SW

Frontier road barrier is a good alternative and has stood the test of time stackable FRB-1 SW are perfectly ideal for use as Road Barriers, Parking & Security Barriers, Toll Plaza Barriers and Highway Barriers. Strong construction prevents damage due to vehicular impact; these barriers can also be filled with up to 25 Ltrs water for added stability. Designed with the purpose of channelling pedestrians and vehicles in construction zones, these lightweight barriers can be easily removed and set up in very little time. Dimensions are 1600 mm length, 650mm width, and 980 mm height.

\*SINCE THE MATERIAL IS PLASTIC, SHRINKAGE / EXPANSION OF ATLEAST 3% IS TO BE CONSIDERED IN DIMENSION