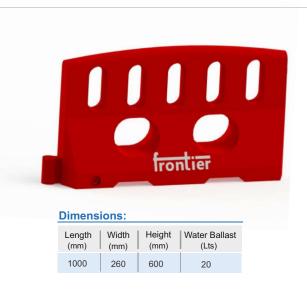

## **BARRICADOR 1000**

Barricador – 1000 comes in Red, White, Green and Blue colour options. The products are UV stabilised for long term outdoor performance. Small dimensions make it perfect for installation in internal small roads. These can interlocked in series to create a wall effect. Sturdy design of Barricador – 1000 ensures enhanced stability and longevity.