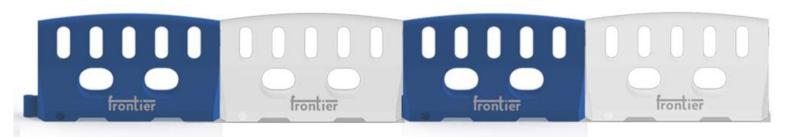

## 100% WALL EFFECT WITH INTERLOCKING

\*SINCE THE MATERIAL IS PLASTIC, SHRINKAGE / EXPANSION OF ATLEAST 3% IS TO BE CONSIDERED IN DIMENSION