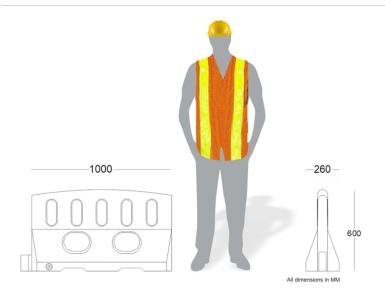

## **BARRICADOR 1000**

Barricador – 1000 comes in Red, White, Green and Blue colour options. The products are UV stabilised for long term outdoor performance. Small dimensions make it perfect for installation in internal small roads. These can interlocked in series to create a wall effect. Sturdy design of Barricador – 1000 ensures enhanced stability and longevity.